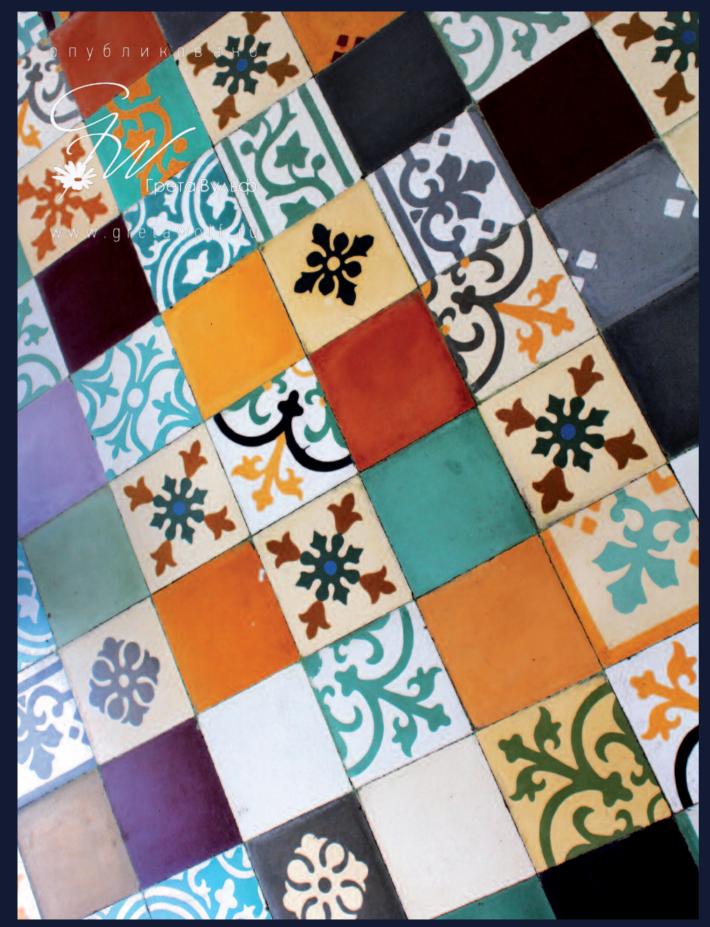

## CEMENT TILE

The cement tile - also called mosaic-tile - was born in 1850 in the French region of Ardèche. It was back then an original and solid solution way less expensive than marble and stone.

It is handmade following a revolutionary process discovered by Etienne Larnande: hydraulic lime mixed with calcinated clay, sand and water becomes a material as hard as stone without being heated.

A liquid mortar made of pigments, marble powder and grey or white cement is poured into a mould using a funnel. There is an infinite number of combinations thanks to mould dividers and a large range

of colours. The tile is hand pressed then unmoulded by hand. It stays out in the sun for three weeks for it to dry.

Cement tiles and their bold colours are beautiful in a modern interior while adding a little rustic touch.

Follow your heart to get a very unique tile to decorate the house of your dreams.