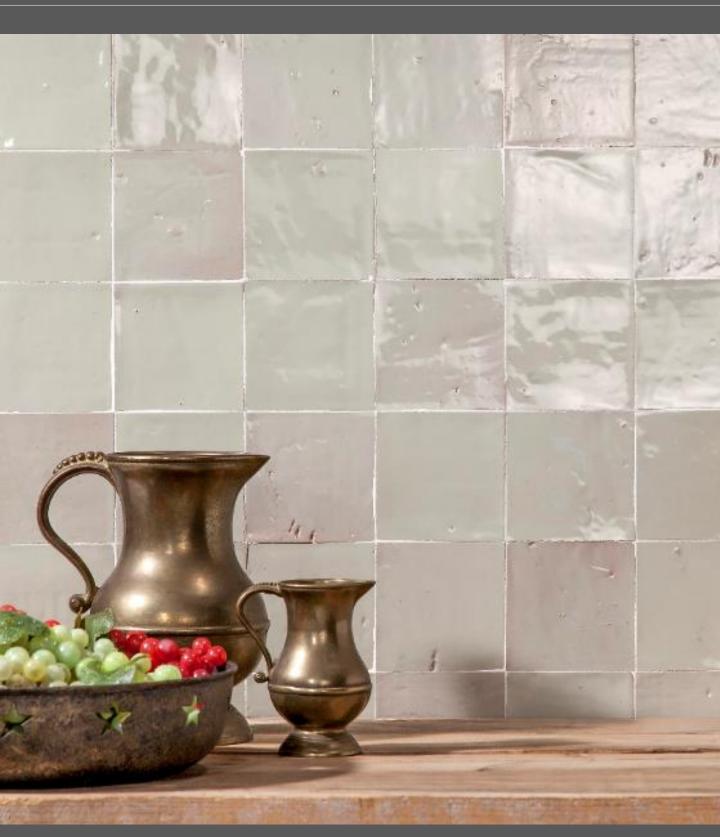

## The Zellige Alteret

The Zellige in Arabic, means "small polished stone" that is to say mosaics made with small fragments of colored tiles.

The Zellige Alteret, are unique and authentic handmade tiles, made with ancient and traditional techniques.

With these tiles you can create special and spectacular environments for interior and exterior design. Our Zelliges are handmade in Spain.

The game of variation of the same monochromatic color gives the pieces a unique charm, as well as their nuances and rough edges. The Zellige gives a lot of character to any decoration, being a product much requested by decorators and designers. In contemporary and minimalist environments it brings a touch of warmth.

The Zellige Alteret is a wall covering. In the event that it is installed for pavement, it must be taken into account that it is a very fragile enamel and can be broken.

They are perfect to install in kitchens, bathrooms, counters, fireplaces, zocaladas, patios, the possibilities of placement of the Zellige Alteret are endless.