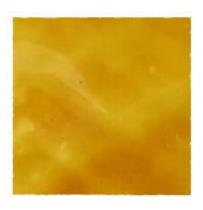

Verde Oscuro

Miel

| Medida/ Size                                                  | Anotaciones/ Annotations                                  | Código / Code |
|---------------------------------------------------------------|-----------------------------------------------------------|---------------|
| 5 x 5 x 1,2 cm<br>1,9" 1,9" 0,47"                             | Sin malla/ Without mesh                                   | AL-1370       |
|                                                               | Suplemento enmallado flexible<br>Flexible mesh supplement | AL-960        |
| 10 x 10 x 1,2 cm<br>3,9" 3,9" 0,47"                           | Sin malla/ Without mesh                                   | AL-1289       |
|                                                               | Suplemento enmallado flexible<br>Flexible mesh supplement | AL-790        |
| 5 x 15 x 1,2 cm<br>1,9" 5,9" 0,47"                            | Sin malla/ Without mesh                                   | AL-1340       |
|                                                               | Suplemento enmallado flexible<br>Flexible mesh supplement | AL-830        |
| Escama<br>9,5 x 13 x 1,2 cm<br>Fish Scale<br>3,7" 5,1" 0,47"  | Sin malla/ Without mesh                                   | AL-1365       |
| Escama<br>4,5 x 7,5 x 1,2 cm<br>Fish Scale<br>1,7" 2,9" 0,47" | Sin malla/ Without mesh                                   | AL-1450       |
|                                                               | Suplemento enmallado flexible<br>Flexible mesh supplement | AL-960        |