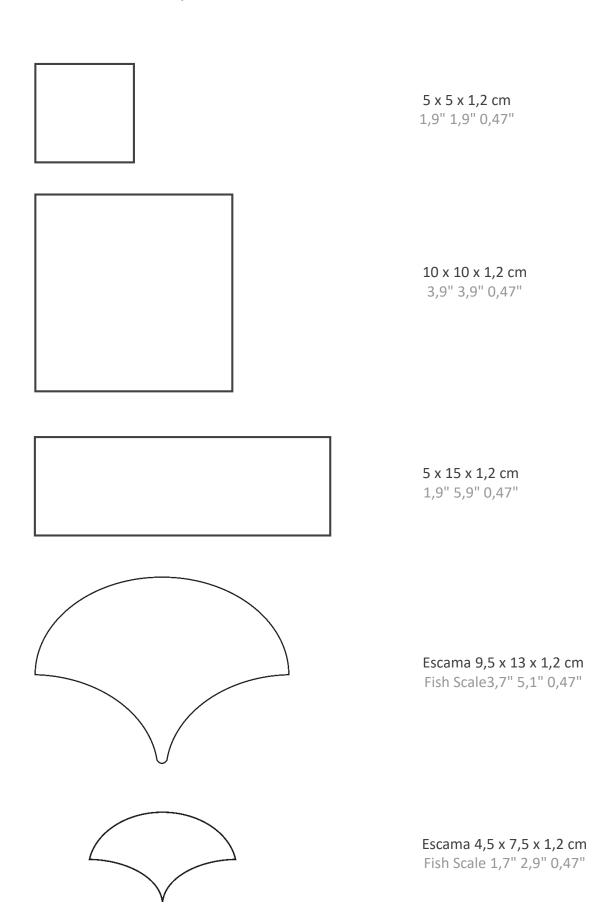

Verde Oscuro

Miel

| Medida/ Size                                                  | Anotaciones/ Annotations                                  | Código / Code |
|---------------------------------------------------------------|-----------------------------------------------------------|---------------|
| 5 x 5 x 1,2 cm<br>1,9" 1,9" 0,47"                             | Sin malla/ Without mesh                                   | AL-1370       |
|                                                               | Suplemento enmallado flexible<br>Flexible mesh supplement | AL-960        |
| 10 x 10 x 1,2 cm<br>3,9" 3,9" 0,47"                           | Sin malla/ Without mesh                                   | AL-1289       |
|                                                               | Suplemento enmallado flexible<br>Flexible mesh supplement | AL-790        |
| 5 x 15 x 1,2 cm<br>1,9" 5,9" 0,47"                            | Sin malla/ Without mesh                                   | AL-1340       |
|                                                               | Suplemento enmallado flexible<br>Flexible mesh supplement | AL-830        |
| Escama<br>9,5 x 13 x 1,2 cm<br>Fish Scale<br>3,7" 5,1" 0,47"  | Sin malla/ Without mesh                                   | AL-1365       |
| Escama<br>4,5 x 7,5 x 1,2 cm<br>Fish Scale<br>1,7" 2,9" 0,47" | Sin malla/ Without mesh                                   | AL-1450       |
|                                                               | Suplemento enmallado flexible<br>Flexible mesh supplement | AL-960        |

Formatos/ Sizes

## Formatos/Sizes