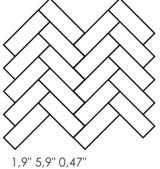

Verde Oscuro

Miel

| Medida/ Size                                                  | Anotaciones/ Annotations                                  | Código / Code |
|---------------------------------------------------------------|-----------------------------------------------------------|---------------|
| 5 x 5 x 1,2 cm<br>1,9" 1,9" 0,47"                             | Sin malla/ Without mesh                                   | AL-1370       |
|                                                               | Suplemento enmallado flexible<br>Flexible mesh supplement | AL-960        |
| 10 x 10 x 1,2 cm<br>3,9" 3,9" 0,47"                           | Sin malla/ Without mesh                                   | AL-1289       |
|                                                               | Suplemento enmallado flexible<br>Flexible mesh supplement | AL-790        |
| 5 x 15 x 1,2 cm<br>1,9" 5,9" 0,47"                            | Sin malla/ Without mesh                                   | AL-1340       |
|                                                               | Suplemento enmallado flexible<br>Flexible mesh supplement | AL-830        |
| Escama<br>9,5 x 13 x 1,2 cm<br>Fish Scale<br>3,7" 5,1" 0,47"  | Sin malla/ Without mesh                                   | AL-1365       |
| Escama<br>4,5 x 7,5 x 1,2 cm<br>Fish Scale<br>1,7" 2,9" 0,47" | Sin malla/ Without mesh                                   | AL-1450       |
|                                                               | Suplemento enmallado flexible<br>Flexible mesh supplement | AL-960        |

## Placement guide

3,9" 3,9" 0,47"

1,9" 1,9" 0,47"

Fish Scale 3,7" 5,1" 0,47" Fish Scale 1,7" 2,9" 0,47"