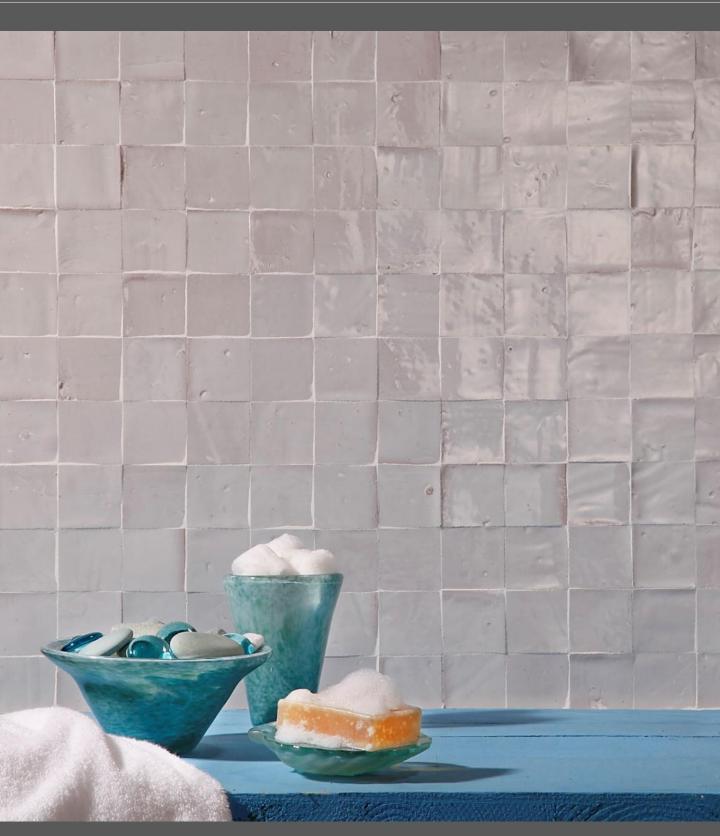

## The Zellige Alteret

The Zellige in Arabic, means "small polished stone" that is to say mosaics made with small fragments of colored tiles.

The Zellige Alteret, are unique and authentic handmade tiles, made with ancient and traditional techniques.

With these tiles you can create special and spectacular environments for interior and exterior design. Our Zelliges are handmade in Spain.

The game of variation of the same monochromatic color gives the pieces a unique charm, as well as their nuances and rough edges. The Zellige gives a lot of character to any decoration, being a product much requested by decorators and designers. In contemporary and minimalist environments it brings a touch of warmth.

The Zellige Alteret is a wall covering. In the event that it is installed for pavement, it must be taken into account that it is a very fragile enamel and can be broken.

They are perfect to install in kitchens, bathrooms, counters, fireplaces, zocaladas, patios, the possibilities of placement of the Zellige Alteret are endless.