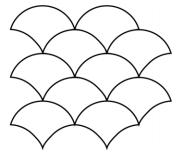

Verde Oscuro

Miel

| Medida/ Size                                                  | Anotaciones/ Annotations                                  | Código / Code |
|---------------------------------------------------------------|-----------------------------------------------------------|---------------|
| 5 x 5 x 1,2 cm<br>1,9" 1,9" 0,47"                             | Sin malla/ Without mesh                                   | AL-1370       |
|                                                               | Suplemento enmallado flexible<br>Flexible mesh supplement | AL-960        |
| 10 x 10 x 1,2 cm<br>3,9" 3,9" 0,47"                           | Sin malla/ Without mesh                                   | AL-1289       |
|                                                               | Suplemento enmallado flexible<br>Flexible mesh supplement | AL-790        |
| 5 x 15 x 1,2 cm<br>1,9" 5,9" 0,47"                            | Sin malla/ Without mesh                                   | AL-1340       |
|                                                               | Suplemento enmallado flexible<br>Flexible mesh supplement | AL-830        |
| Escama<br>9,5 x 13 x 1,2 cm<br>Fish Scale<br>3,7" 5,1" 0,47"  | Sin malla/ Without mesh                                   | AL-1365       |
| Escama<br>4,5 x 7,5 x 1,2 cm<br>Fish Scale<br>1,7" 2,9" 0,47" | Sin malla/ Without mesh                                   | AL-1450       |
|                                                               | Suplemento enmallado flexible<br>Flexible mesh supplement | AL-960        |

## Placement guide

3,9" 3,9" 0,47"

1,9" 1,9" 0,47"

Fish Scale 3,7" 5,1" 0,47" Fish Scale 1,7" 2,9" 0,47"